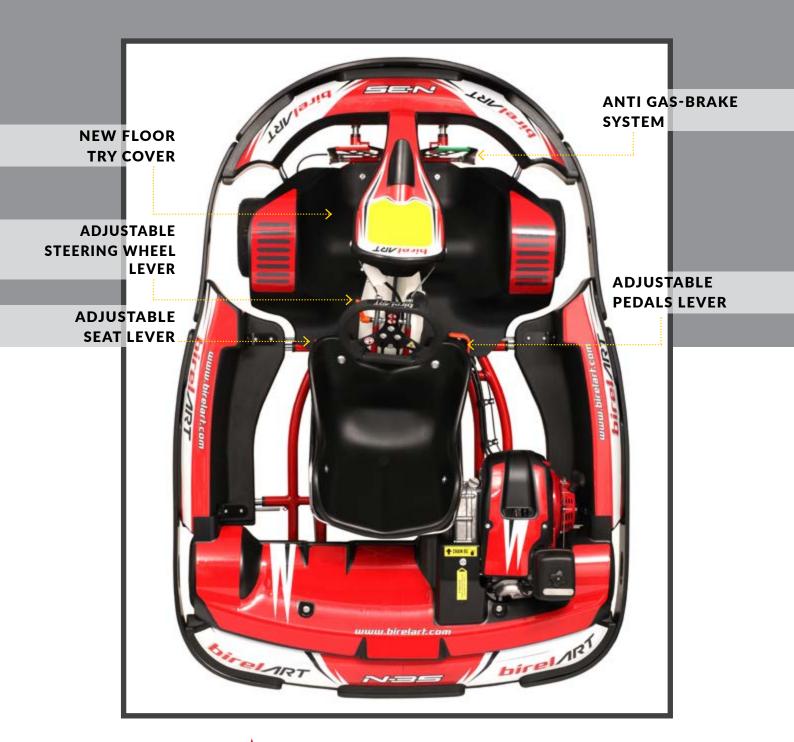

## WITH ADJUSTABLE PEDAL, AND ADJUSTABLE SEAT, FITTED WITH REAR END COVER (TO PROTECT MOVING MECHANICAL PARTS). IT HAS BEEN DESIGNED TO EVOKE THE FEATURES OF A COMPETITION KART.

\*AVAILABLE ALSO THE VERSION N-35 X (WITH ADJUSTABLE PEDAL AND FIXED SEAT)

## ONE OF OUR BEST SELLING PRODUCTS

N35-XR ST

HEADREST

SAFETY BELTS

WEIGHT HOLDER

YELLOW: 5KG RED: 10 KG BLACK: 15 KG

WITH ADJUSTABLE PEDAL, ADJUSTABLE STEERING WHEEL POSITION AND ADJUSTABLE SEAT, FITTED WITH REAR END COVER (TO PROTECT MOVING MECHANICAL PARTS). IT HAS BEEN DESIGNED TO EVOKE THE FEATURES OF A COMPETITION KART.

# NEW FEATURES

NEW AXLE BEARING SUPPORT

NEW BRAKE SAFETY "MAGNUM"

ADJUSTABLE STEERING WHEEL POSITION

| N35-YR ST          |                     |
|--------------------|---------------------|
| Ø TUBES            | 35 mm               |
| WHEEL BASE         | 1070 mm             |
| REAR WIDTH         | 1410 mm             |
| FRONT WIDHT        | 1208 mm             |
| LENGHT             | 2036 mm             |
| AXLE               | 40x5x1060 K         |
| BRAKING SYSTEM     | HYDRAULIC RR MAGNUM |
| BRAKE DISC         | VENTILATED 180x20   |
| BRAKE POSITION     | REAR                |
| THANK CAPACITY     | 10 LIT              |
| Ø - STEERING WHEEL | 320 mm - ADJUSTABLE |
| WHEELS             | NH 120 - NH 180     |
| TYRES              | MITAS SRH / DURO    |
| PODS               | N-35                |
| COVER              | REAR                |
| SEAT AND PEDALS    | ADJUSTABLE          |