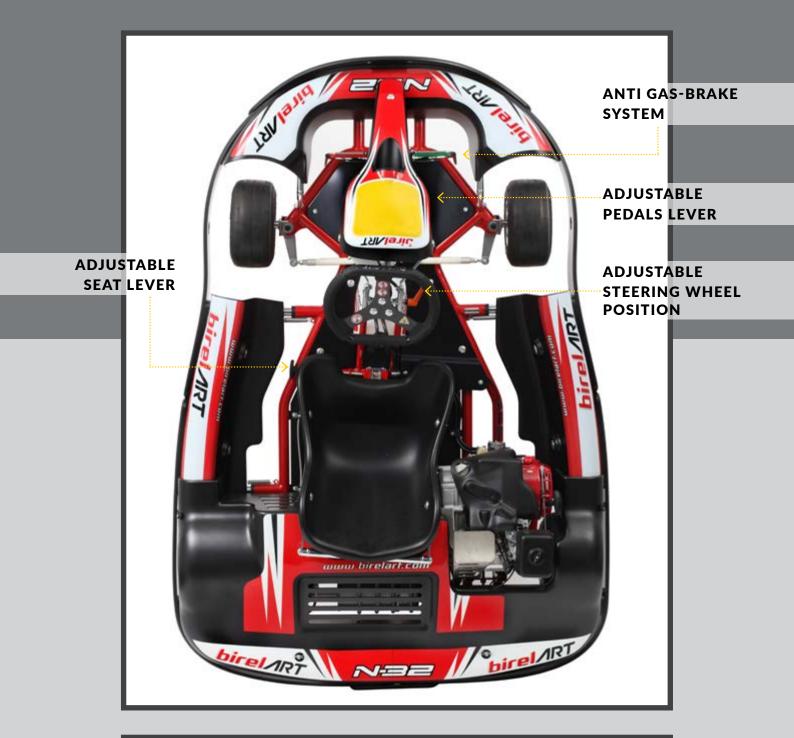

## A COOL KART FOR YOUNG DRIVER

N32-XR J

HEADREST

SAFETY BELTS

**BELT DRIVE** 

MADE WITH 25 MM TUBES, ADOPTS ALUMINIUM HUBS, HQ DISK CARRIERS AND CROWN CARRIERS. ITS INCLUDES THE 2T 50 CC MOTOR WHILE THE BRAKE SYSTEM IS MECHANICAL WITH 200 MM DISKS.