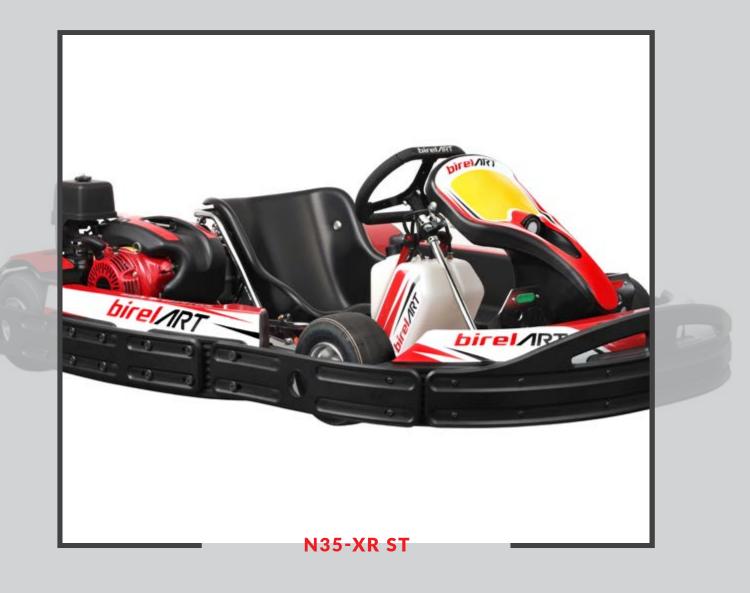

## WITH ADJUSTABLE PEDAL, AND ADJUSTABLE SEAT, FITTED WITH REAR END COVER (TO PROTECT MOVING MECHANICAL PARTS). IT HAS BEEN DESIGNED TO EVOKE THE FEATURES OF A COMPETITION KART.

\*AVAILABLE ALSO THE VERSION N-35 X (WITH ADJUSTABLE PEDAL AND FIXED SEAT)

| N35-XR ST        |                  |
|------------------|------------------|
| Ø TUBES          | 35 mm            |
| WHEEL BASE       | 1070 mm          |
| REAR WIDTH       | 1410 mm          |
| FRONT WIDHT      | 1208 mm          |
| LENGHT           | 2036 mm          |
| AXLE             | 40x5x1060 K      |
| BRAKING SYSTEM   | HYDRAULIC RR     |
| BRAKE DISC       | 180x8            |
| BRAKE POSITION   | REAR             |
| THANK CAPACITY   | 10 LIT           |
| Ø STEERING WHEEL | 320 mm           |
| WHEELS           | NH 120 - NH 180  |
| TYRES            | MITAS SRH / DURO |
| PODS             | N-35             |
| COVER            | REAR             |
| SEAT AND PEDALS  | ADJUSTABLE       |

## ONE OF OUR BEST SELLING PRODUCTS

N35-XR ST

HEADREST

SAFETY BELTS

WEIGHT HOLDER

YELLOW: 5KG RED: 10 KG BLACK: 15 KG

WITH ADJUSTABLE PEDAL, ADJUSTABLE STEERING WHEEL POSITION AND ADJUSTABLE SEAT, FITTED WITH REAR END COVER (TO PROTECT MOVING MECHANICAL PARTS). IT HAS BEEN DESIGNED TO EVOKE THE FEATURES OF A COMPETITION KART.