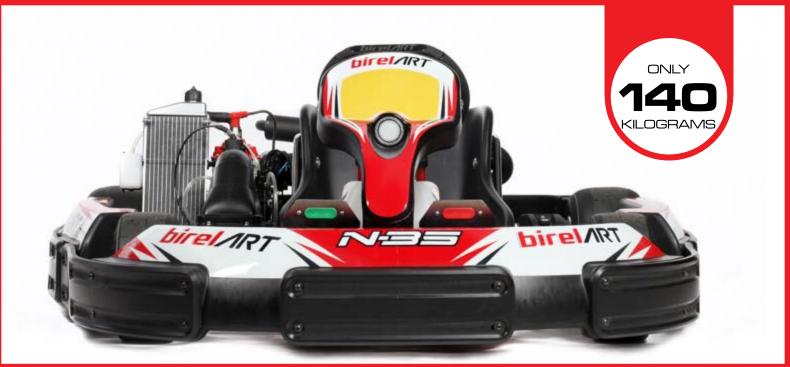

> « For those who like racing, I advise the karting and to do it with love and dedication. » Ayrton Senna - December /1982

ONLY 140 KILOGRAMS

## DISCOVER OUR LAST MODEL

N35-YR ST

HEADREST

SAFETY BELTS

WEIGHT HOLDER

YELLOW: 5KG RED: 10 KG BLACK: 15 KG

ONLY 140 KILOGRAMS

WITH ADJUSTABLE SEAT. IT HAS BEEN DESIGNED TO EVOKE THE FEATURES OF A COMPETITION KART. \*AVAILABLE ALSO THE VERSION N-35 X (WITH ADJUSTABLE PEDAL AND FIXED SEAT)