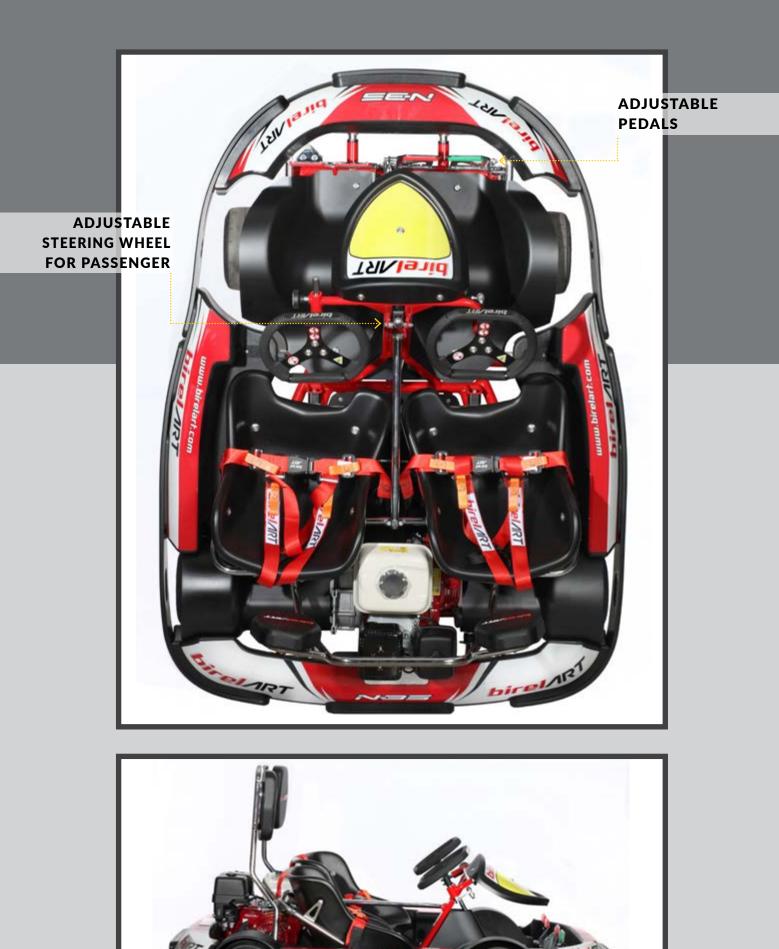

## THE STEP BEFORE RACING!

N35-XR ST ROTAX

HEADREST

SAFETY BELTS

WEIGHT HOLDER

YELLOW: 5KG RED: 10 KG BLACK: 15 KG

THE NEW KART FOR TWO PEOPLE WITH THE SAME DIMENSION AND THE SAME COMPONENTS OF THE CLASSICAL N-35 XR ST. COMPLETE WITH ROLL-BAR, SEAT BELTS, FOOTRESTS AND ADJUSTABLE STEERING WHEEL FOR THE PASSENGER IN ADDITION TO REGULATING PEDALS SYSTEM FOR THE DRIVER.