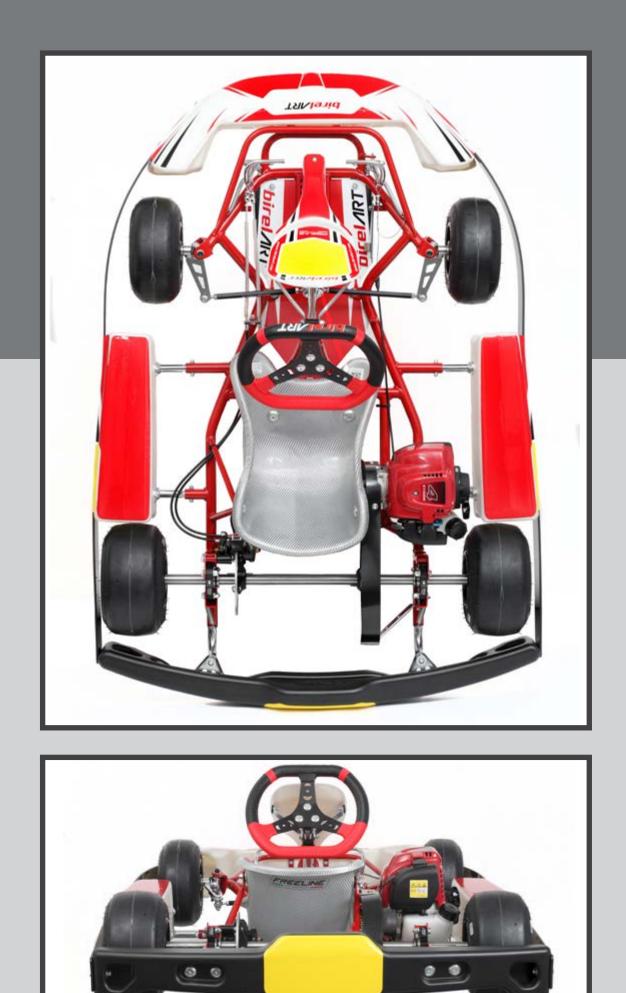

| B25-RT           |                    |
|------------------|--------------------|
| Ø TUBES          | 25 mm              |
| WHEEL BASE       | <b>780 mm</b>      |
| REAR WIDTH       | 525 mm             |
| FRONT WIDHT      | 550 mm             |
| LENGHT           | 1240 mm            |
| AXLE             | 25x880 B           |
| BRAKING SYSTEM   | MECHANICAL         |
| BRAKE DISC       | 166x5              |
| BRAKE POSITION   | REAR               |
| THANK CAPACITY   | 2 LIT              |
| Ø STEERING WHEEL | <b>320 mm</b>      |
| WHEELS           | CR 115 + DR 150 A  |
| TYRES            | VEGA ETS 4.0 - 5.0 |
| PODS             | <b>B25</b>         |
| SEAT AND PEDALS  | FIXED              |

## BABY DRIVER? WE HAVE THE LITTLE KART!

**B25-RT** 