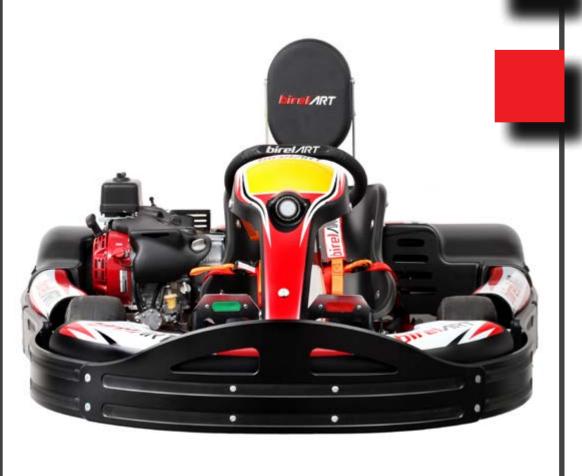

## DISCOVER OUR LAST MODEL

N35-YR ST

HEADREST

SAFETY BELTS

WEIGHT HOLDER

YELLOW: 5KG RED: 10 KG BLACK: 15 KG

ONLY 140 KILOGRAMS

WITH ADJUSTABLE SEAT. IT HAS BEEN DESIGNED TO EVOKE THE FEATURES OF A COMPETITION KART. \*AVAILABLE ALSO THE VERSION N-35 X (WITH ADJUSTABLE PEDAL AND FIXED SEAT)