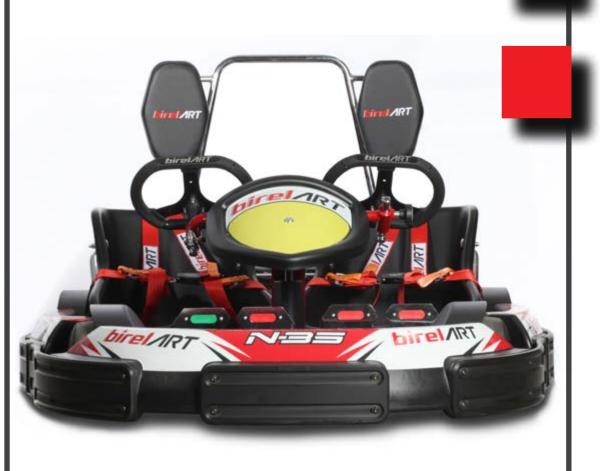

## ONE OF OUR BEST SELLING PRODUCTS

N35-XR ST

HEADREST

SAFETY BELTS

WEIGHT HOLDER

YELLOW: 5KG RED: 10 KG BLACK: 15 KG

WITH ADJUSTABLE PEDAL, ADJUSTABLE STEERING WHEEL POSITION AND ADJUSTABLE SEAT, FITTED WITH REAR END COVER (TO PROTECT MOVING MECHANICAL PARTS). IT HAS BEEN DESIGNED TO EVOKE THE FEATURES OF A COMPETITION KART.