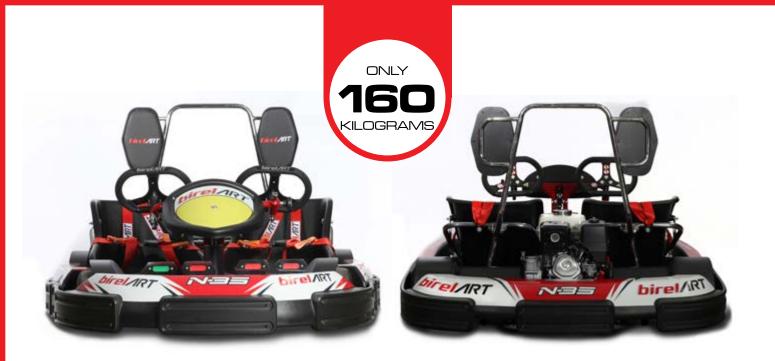

## ONE KART FOR TWO PEOPLE

**N35-TWIN** 

ONLY 105 KILOGRAMS

WITH ADJUSTABLE SLIDING SEAT, ADJUSTABLE SLIDING PEDALS, ADJUSTABLE STEERING WHEEL HEIGHT, FITTED WITH REAR END COVER (TO PROTECT MOVING MECHANICAL PARTS). AVAILABLE WITH CHAIN OR BELT, HYDRAULIC BRAKE AND OPTIONAL HEADREST.