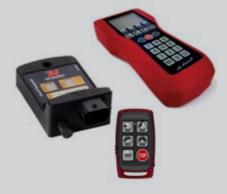

### TRACK SIDE MONITORING SYSTEM

#### de Haardt Trackside Control System Xtra.EV Shutdown Transponder

The de Haardt Xtra.E Shutdown Transponder can be installed on every kart and programmed to suit the needs of the Circuit Operator. Different performance levels can be pre-programmed, as well as the crawl speed for the Pitlane Area. The Shutdown Transponder can be remotely operated with the Xtra Remote Control Unit, as well as the Xtra Mini Remote Control.