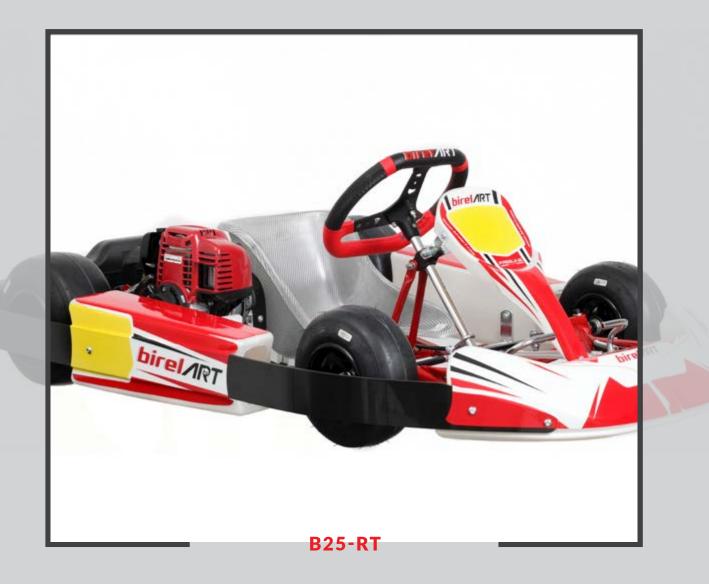

| B25-RT           |                    |
|------------------|--------------------|
| Ø TUBES          | 25 mm              |
| WHEEL BASE       | <b>780 mm</b>      |
| REAR WIDTH       | 525 mm             |
| FRONT WIDHT      | 550 mm             |
| LENGHT           | 1240 mm            |
| AXLE             | 25x880 B           |
| BRAKING SYSTEM   | MECHANICAL         |
| BRAKE DISC       | 166x5              |
| BRAKE POSITION   | REAR               |
| THANK CAPACITY   | 2 LIT              |
| Ø STEERING WHEEL | <b>320 mm</b>      |
| WHEELS           | CR 115 + DR 150 A  |
| TYRES            | VEGA ETS 4.0 - 5.0 |
| PODS             | <b>B25</b>         |
| SEAT AND PEDALS  | FIXED              |

## BABY DRIVER? WE HAVE THE LITTLE KART!

**B25-RT** 