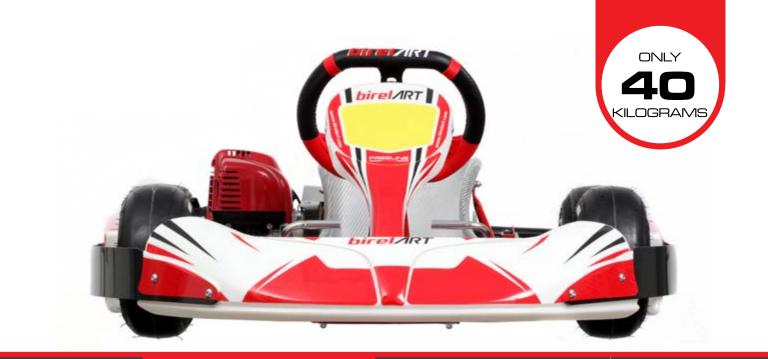

> « For those who like racing, I advise the karting and to do it with love and dedication. » Ayrton Senna - December /1982

ONLY 140 KILOGRAMS

## WITH ADJUSTABLE PEDAL, AND ADJUSTABLE SEAT, FITTED WITH REAR END COVER (TO PROTECT MOVING MECHANICAL PARTS). IT HAS BEEN DESIGNED TO EVOKE THE FEATURES OF A COMPETITION KART.

\*AVAILABLE ALSO THE VERSION N-35 X (WITH ADJUSTABLE PEDAL AND FIXED SEAT)

| N35-XR ST        |                  |
|------------------|------------------|
| Ø TUBES          | 35 mm            |
| WHEEL BASE       | 1070 mm          |
| REAR WIDTH       | 1410 mm          |
| FRONT WIDHT      | 1208 mm          |
| LENGHT           | 2036 mm          |
| AXLE             | 40x5x1060 K      |
| BRAKING SYSTEM   | HYDRAULIC RR     |
| BRAKE DISC       | 180x8            |
| BRAKE POSITION   | REAR             |
| THANK CAPACITY   | 10 LIT           |
| Ø STEERING WHEEL | 320 mm           |
| WHEELS           | NH 120 - NH 180  |
| TYRES            | MITAS SRH / DURO |
| PODS             | N-35             |
| COVER            | REAR             |
| SEAT AND PEDALS  | ADJUSTABLE       |