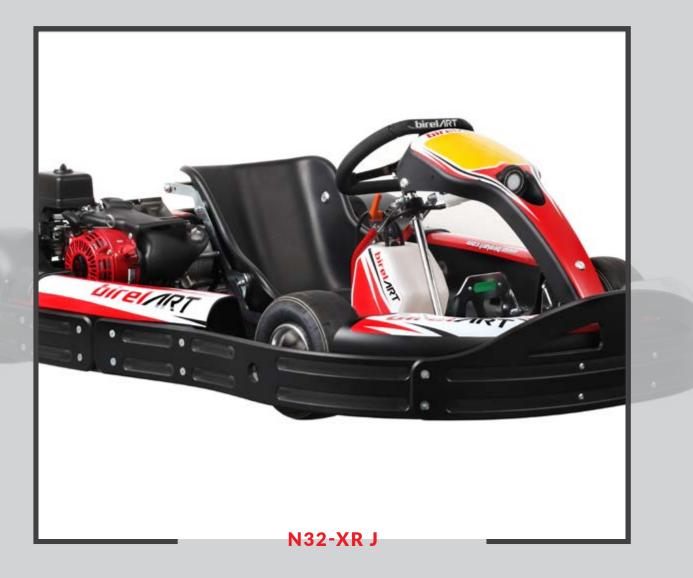

## A COOL KART FOR YOUNG DRIVER

N32-XR J

HEADREST

SAFETY BELTS

**BELT DRIVE** 

MADE WITH 25 MM TUBES, ADOPTS ALUMINIUM HUBS, HQ DISK CARRIERS AND CROWN CARRIERS. ITS INCLUDES THE 2T 50 CC MOTOR WHILE THE BRAKE SYSTEM IS MECHANICAL WITH 200 MM DISKS.