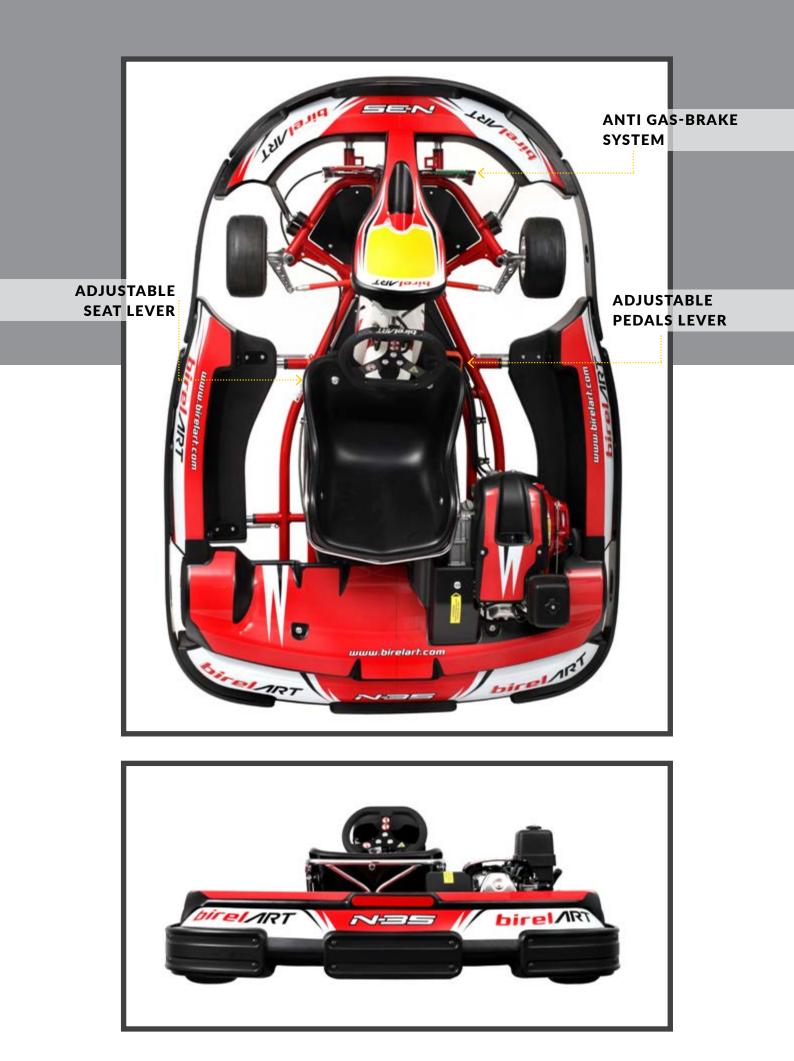

## WITH ADJUSTABLE PEDAL, AND ADJUSTABLE SEAT, FITTED WITH REAR END COVER (TO PROTECT MOVING MECHANICAL PARTS). IT HAS BEEN DESIGNED TO EVOKE THE FEATURES OF A COMPETITION KART.

\*AVAILABLE ALSO THE VERSION N-35 X (WITH ADJUSTABLE PEDAL AND FIXED SEAT)

## ONE OF OUR BEST SELLING PRODUCTS

N35-XR ST

HEADREST

SAFETY BELTS

WEIGHT HOLDER

YELLOW: 5KG RED: 10 KG BLACK: 15 KG

WITH ADJUSTABLE PEDAL, ADJUSTABLE STEERING WHEEL POSITION AND ADJUSTABLE SEAT, FITTED WITH REAR END COVER (TO PROTECT MOVING MECHANICAL PARTS). IT HAS BEEN DESIGNED TO EVOKE THE FEATURES OF A COMPETITION KART.