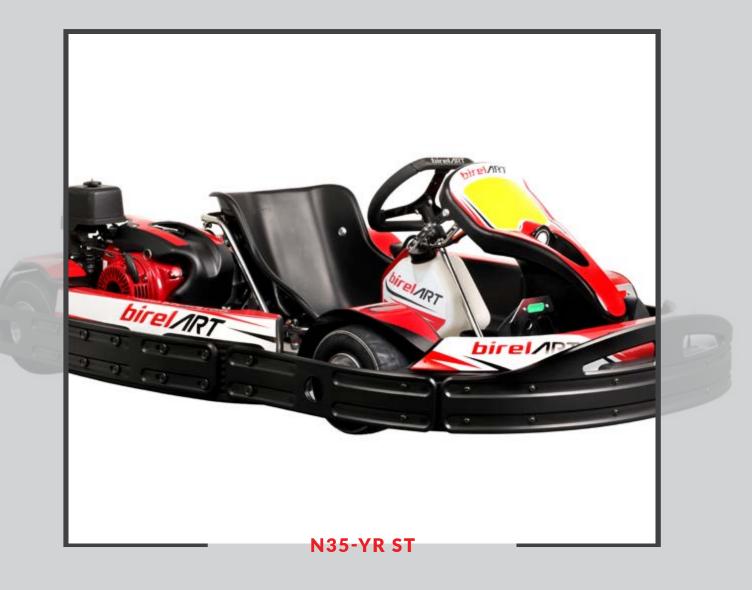

## ONE OF OUR BEST SELLING PRODUCTS

N35-XR ST

HEADREST

SAFETY BELTS

WEIGHT HOLDER

YELLOW: 5KG RED: 10 KG BLACK: 15 KG

WITH ADJUSTABLE PEDAL, ADJUSTABLE STEERING WHEEL POSITION AND ADJUSTABLE SEAT, FITTED WITH REAR END COVER (TO PROTECT MOVING MECHANICAL PARTS). IT HAS BEEN DESIGNED TO EVOKE THE FEATURES OF A COMPETITION KART.

## DISCOVER OUR LAST MODEL

N35-YR ST

HEADREST

SAFETY BELTS

WEIGHT HOLDER

YELLOW: 5KG RED: 10 KG BLACK: 15 KG

ONLY 140 KILOGRAMS

WITH ADJUSTABLE SEAT. IT HAS BEEN DESIGNED TO EVOKE THE FEATURES OF A COMPETITION KART. \*AVAILABLE ALSO THE VERSION N-35 X (WITH ADJUSTABLE PEDAL AND FIXED SEAT)