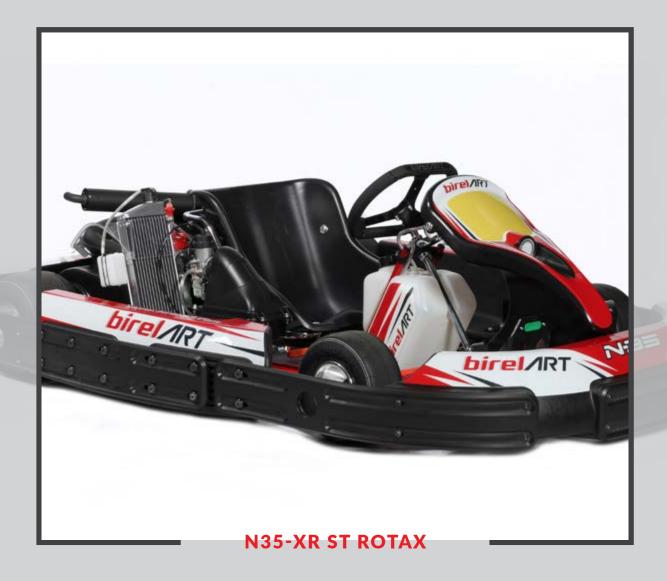

| N35-XR ST ROTAX  |                  |
|------------------|------------------|
| Ø TUBES          | 35 mm            |
| WHEEL BASE       | 1070 mm          |
| REAR WIDTH       | 1410 mm          |
| FRONT WIDHT      | 1208 mm          |
| LENGHT           | mm 2036          |
| AXLE             | 40x5x1060 K      |
| BRAKING SYSTEM   | HYDRAULIC RR     |
| BRAKE DISC       | 180x8            |
| BRAKE POSITION   | REAR             |
| THANK CAPACITY   | 10 LIT           |
| Ø STEERING WHEEL | 320 mm           |
| WHEELS           | NH 120 - NH 180  |
| TYRES            | MITAS SRH / DURO |
| PODS             | N-35             |
| COVER            | REAR             |
| SEAT AND PEDALS  | ADJUSTABLE       |

## THE STEP BEFORE RACING!

N35-XR ST ROTAX

HEADREST

SAFETY BELTS

WEIGHT HOLDER

YELLOW: 5KG RED: 10 KG BLACK: 15 KG

THE NEW KART FOR TWO PEOPLE WITH THE SAME DIMENSION AND THE SAME COMPONENTS OF THE CLASSICAL N-35 XR ST. COMPLETE WITH ROLL-BAR, SEAT BELTS, FOOTRESTS AND ADJUSTABLE STEERING WHEEL FOR THE PASSENGER IN ADDITION TO REGULATING PEDALS SYSTEM FOR THE DRIVER.