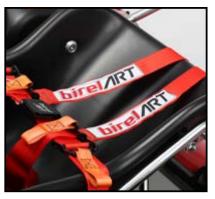

## ONE OF OUR BEST SELLING PRODUCTS

N35-XR ST

HEADREST

SAFETY BELTS

WEIGHT HOLDER

YELLOW: 5KG RED: 10 KG BLACK: 15 KG

WITH ADJUSTABLE PEDAL, ADJUSTABLE STEERING WHEEL POSITION AND ADJUSTABLE SEAT, FITTED WITH REAR END COVER (TO PROTECT MOVING MECHANICAL PARTS). IT HAS BEEN DESIGNED TO EVOKE THE FEATURES OF A COMPETITION KART.