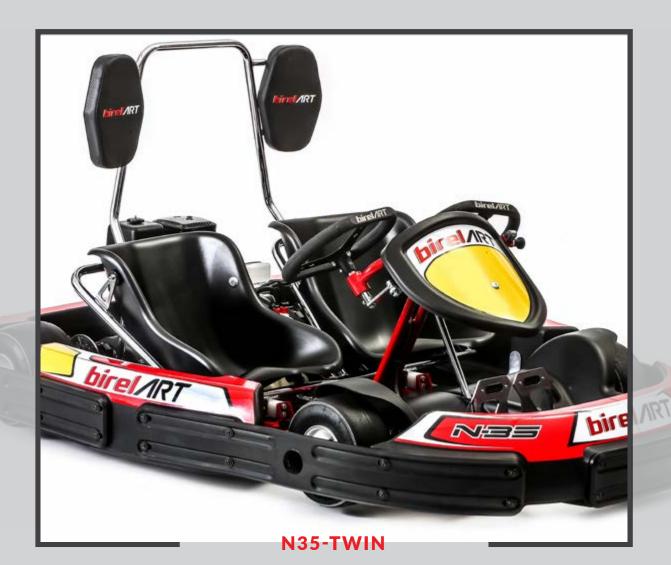

## THE STEP BEFORE RACING!

N35-XR ST ROTAX

HEADREST

SAFETY BELTS

WEIGHT HOLDER

YELLOW: 5KG RED: 10 KG BLACK: 15 KG

THE NEW KART FOR TWO PEOPLE WITH THE SAME DIMENSION AND THE SAME COMPONENTS OF THE CLASSICAL N-35 XR ST. COMPLETE WITH ROLL-BAR, SEAT BELTS, FOOTRESTS AND ADJUSTABLE STEERING WHEEL FOR THE PASSENGER IN ADDITION TO REGULATING PEDALS SYSTEM FOR THE DRIVER.

birel/IRT

(D)

| N35-TWIN         |                  |
|------------------|------------------|
| Ø TUBES          | 35 mm            |
| WHEEL BASE       | 1070 mm          |
| REAR WIDTH       | 1410 mm          |
| FRONT WIDHT      | 1208 mm          |
| LENGHT           | 2036 mm          |
| AXLE             | 40x5 K           |
| BRAKING SYSTEM   | HYDRAULIC RR     |
| BRAKE DISC       | 166X5            |
| BRAKE POSITION   | REAR             |
| THANK CAPACITY   | 4 LIT            |
| Ø STEERING WHEEL | 320 mm           |
| WHEELS           | NH 120 - NH 180  |
| TYRES            | MITAS SRH / DURO |
| PODS             | N-35             |
| COVER            | REAR             |
| SEAT AND PEDALS  | ADJUSTABLE       |
|                  |                  |

## ONE KART FOR TWO PEOPLE

**N35-TWIN** 

ONLY 105 KILOGRAMS

WITH ADJUSTABLE SLIDING SEAT, ADJUSTABLE SLIDING PEDALS, ADJUSTABLE STEERING WHEEL HEIGHT, FITTED WITH REAR END COVER (TO PROTECT MOVING MECHANICAL PARTS). AVAILABLE WITH CHAIN OR BELT, HYDRAULIC BRAKE AND OPTIONAL HEADREST.