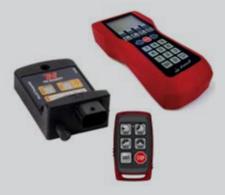

### TRACK SIDE MONITORING SYSTEM

#### de Haardt Trackside Control System Xtra.EV Shutdown Transponder

The de Haardt Xtra.E Shutdown Transponder can be installed on every kart and programmed to suit the needs of the Circuit Operator. Different performance levels can be pre-programmed, as well as the crawl speed for the Pitlane Area. The Shutdown Transponder can be remotely operated with the Xtra Remote Control Unit, as well as the Xtra Mini Remote Control.