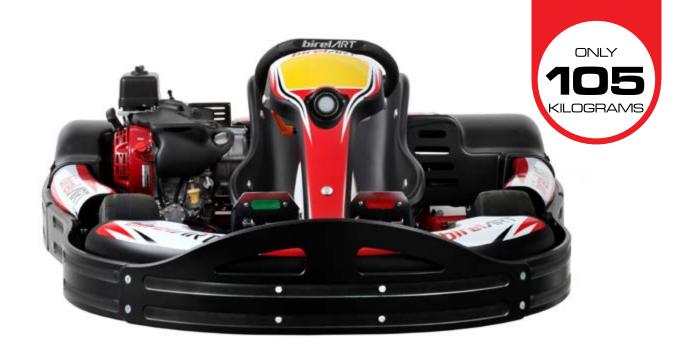

## ONE KART FOR TWO PEOPLE

**N35-TWIN** 

ONLY 105 KILOGRAMS

WITH ADJUSTABLE SLIDING SEAT, ADJUSTABLE SLIDING PEDALS, ADJUSTABLE STEERING WHEEL HEIGHT, FITTED WITH REAR END COVER (TO PROTECT MOVING MECHANICAL PARTS). AVAILABLE WITH CHAIN OR BELT, HYDRAULIC BRAKE AND OPTIONAL HEADREST.