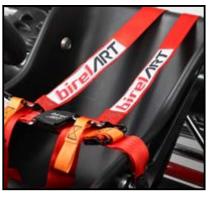

## ONE OF OUR BEST SELLING PRODUCTS

N35-XR ST

HEADREST

SAFETY BELTS

WEIGHT HOLDER

YELLOW: 5KG RED: 10 KG BLACK: 15 KG

WITH ADJUSTABLE PEDAL, ADJUSTABLE STEERING WHEEL POSITION AND ADJUSTABLE SEAT, FITTED WITH REAR END COVER (TO PROTECT MOVING MECHANICAL PARTS). IT HAS BEEN DESIGNED TO EVOKE THE FEATURES OF A COMPETITION KART.