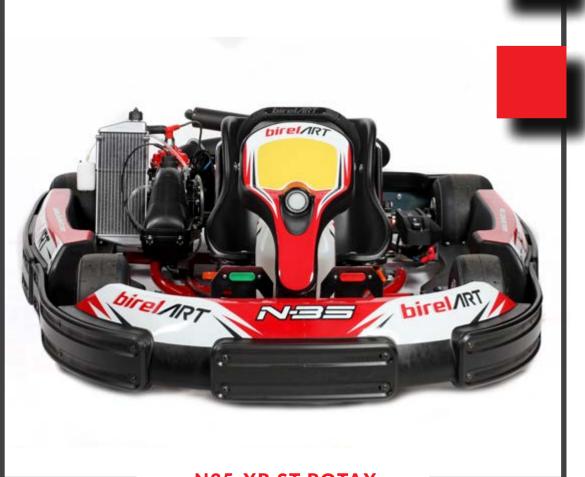

| N35-XR ST ROTAX  |                  |
|------------------|------------------|
| Ø TUBES          | 35 mm            |
| WHEEL BASE       | 1070 mm          |
| REAR WIDTH       | 1410 mm          |
| FRONT WIDHT      | 1208 mm          |
| LENGHT           | mm 2036          |
| AXLE             | 40x5x1060 K      |
| BRAKING SYSTEM   | HYDRAULIC RR     |
| BRAKE DISC       | 180x8            |
| BRAKE POSITION   | REAR             |
| THANK CAPACITY   | 10 LIT           |
| Ø STEERING WHEEL | 320 mm           |
| WHEELS           | NH 120 - NH 180  |
| TYRES            | MITAS SRH / DURO |
| PODS             | N-35             |
| COVER            | REAR             |
| SEAT AND PEDALS  | ADJUSTABLE       |

## THE STEP BEFORE RACING!

N35-XR ST ROTAX

HEADREST

SAFETY BELTS

WEIGHT HOLDER

YELLOW: 5KG RED: 10 KG BLACK: 15 KG

THE NEW KART FOR TWO PEOPLE WITH THE SAME DIMENSION AND THE SAME COMPONENTS OF THE CLASSICAL N-35 XR ST. COMPLETE WITH ROLL-BAR, SEAT BELTS, FOOTRESTS AND ADJUSTABLE STEERING WHEEL FOR THE PASSENGER IN ADDITION TO REGULATING PEDALS SYSTEM FOR THE DRIVER.