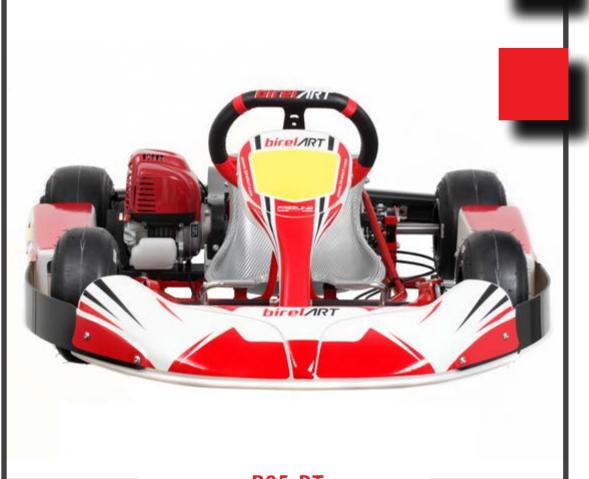

| B25-RT           |                    |
|------------------|--------------------|
| Ø TUBES          | 25 mm              |
| WHEEL BASE       | <b>780 mm</b>      |
| REAR WIDTH       | 525 mm             |
| FRONT WIDHT      | 550 mm             |
| LENGHT           | 1240 mm            |
| AXLE             | 25x880 B           |
| BRAKING SYSTEM   | MECHANICAL         |
| BRAKE DISC       | 166x5              |
| BRAKE POSITION   | REAR               |
| THANK CAPACITY   | 2 LIT              |
| Ø STEERING WHEEL | <b>320 mm</b>      |
| WHEELS           | CR 115 + DR 150 A  |
| TYRES            | VEGA ETS 4.0 - 5.0 |
| PODS             | <b>B25</b>         |
| SEAT AND PEDALS  | FIXED              |

## BABY DRIVER? WE HAVE THE LITTLE KART!

**B25-RT** 