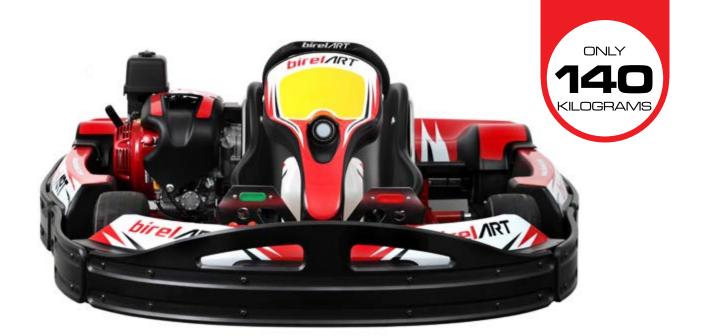

> « For those who like racing, I advise the karting and to do it with love and dedication. » Ayrton Senna - December /1982

ONLY 140 KILOGRAMS

## ONE OF OUR BEST SELLING PRODUCTS

N35-XR ST

HEADREST

SAFETY BELTS

WEIGHT HOLDER

YELLOW: 5KG RED: 10 KG BLACK: 15 KG

WITH ADJUSTABLE PEDAL, ADJUSTABLE STEERING WHEEL POSITION AND ADJUSTABLE SEAT, FITTED WITH REAR END COVER (TO PROTECT MOVING MECHANICAL PARTS). IT HAS BEEN DESIGNED TO EVOKE THE FEATURES OF A COMPETITION KART.

## DISCOVER OUR LAST MODEL

N35-YR ST

HEADREST

SAFETY BELTS

WEIGHT HOLDER

YELLOW: 5KG RED: 10 KG BLACK: 15 KG

ONLY 140 KILOGRAMS

WITH ADJUSTABLE SEAT. IT HAS BEEN DESIGNED TO EVOKE THE FEATURES OF A COMPETITION KART. \*AVAILABLE ALSO THE VERSION N-35 X (WITH ADJUSTABLE PEDAL AND FIXED SEAT)