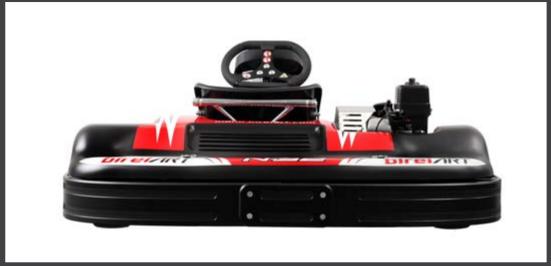

## WITH ADJUSTABLE PEDAL, AND ADJUSTABLE SEAT, FITTED WITH REAR END COVER (TO PROTECT MOVING MECHANICAL PARTS). IT HAS BEEN DESIGNED TO EVOKE THE FEATURES OF A COMPETITION KART.

\*AVAILABLE ALSO THE VERSION N-35 X (WITH ADJUSTABLE PEDAL AND FIXED SEAT)

| N35-XR ST        |                  |
|------------------|------------------|
| Ø TUBES          | 35 mm            |
| WHEEL BASE       | 1070 mm          |
| REAR WIDTH       | 1410 mm          |
| FRONT WIDHT      | 1208 mm          |
| LENGHT           | 2036 mm          |
| AXLE             | 40x5x1060 K      |
| BRAKING SYSTEM   | HYDRAULIC RR     |
| BRAKE DISC       | 180x8            |
| BRAKE POSITION   | REAR             |
| THANK CAPACITY   | 10 LIT           |
| Ø STEERING WHEEL | 320 mm           |
| WHEELS           | NH 120 - NH 180  |
| TYRES            | MITAS SRH / DURO |
| PODS             | N-35             |
| COVER            | REAR             |
| SEAT AND PEDALS  | ADJUSTABLE       |