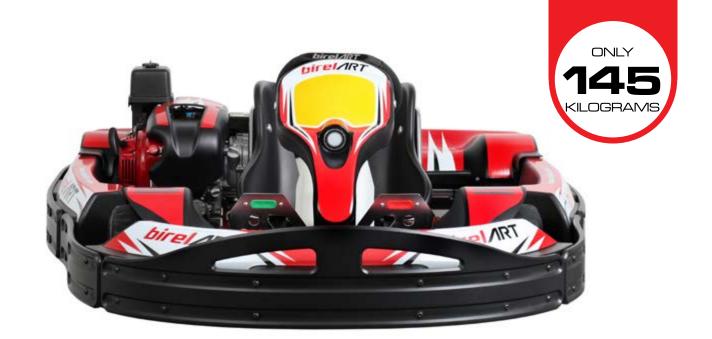

> « For those who like racing, I advise the karting and to do it with love and dedication. » Ayrton Senna - December /1982

ONLY 140 KILOGRAMS

## DISCOVER OUR LAST MODEL

N35-YR ST

HEADREST

SAFETY BELTS

WEIGHT HOLDER

YELLOW: 5KG RED: 10 KG BLACK: 15 KG

ONLY 140 KILOGRAMS

WITH ADJUSTABLE SEAT. IT HAS BEEN DESIGNED TO EVOKE THE FEATURES OF A COMPETITION KART. \*AVAILABLE ALSO THE VERSION N-35 X (WITH ADJUSTABLE PEDAL AND FIXED SEAT)