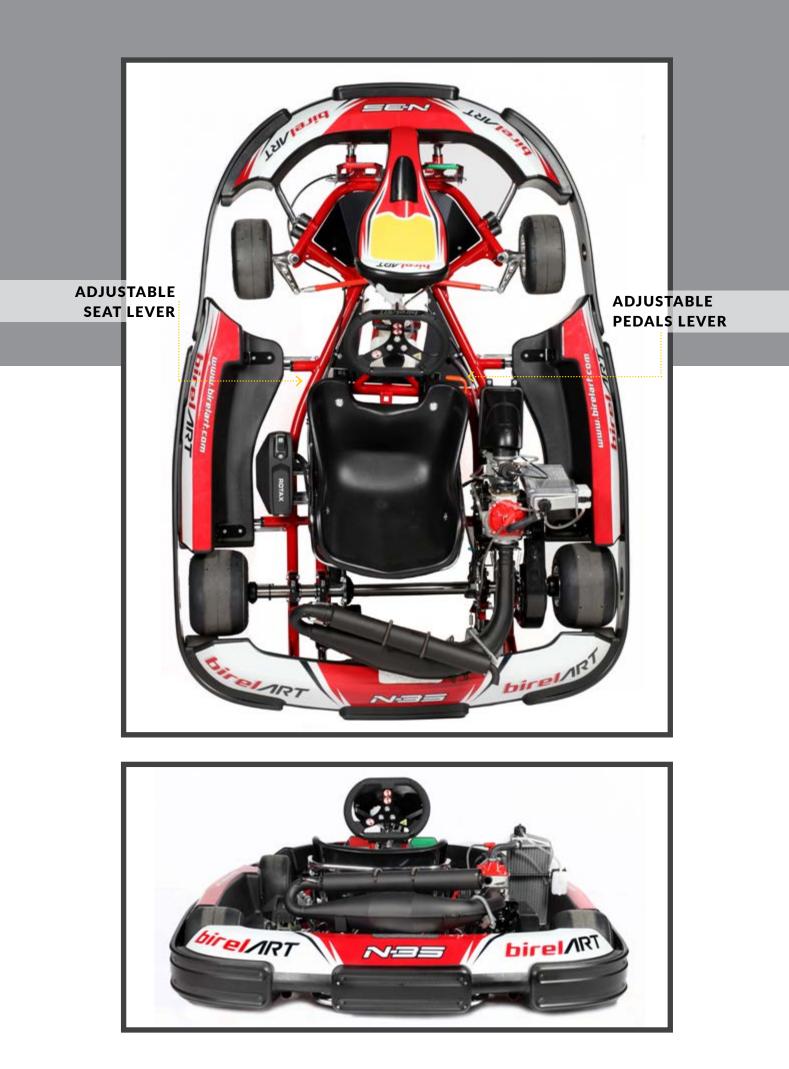

## WITH ADJUSTABLE PEDAL, AND ADJUSTABLE SEAT, FITTED WITH REAR END COVER (TO PROTECT MOVING MECHANICAL PARTS). IT HAS BEEN DESIGNED TO EVOKE THE FEATURES OF A COMPETITION KART.

\*AVAILABLE ALSO THE VERSION N-35 X (WITH ADJUSTABLE PEDAL AND FIXED SEAT)

| N35-XR ST        |                  |
|------------------|------------------|
| Ø TUBES          | 35 mm            |
| WHEEL BASE       | 1070 mm          |
| REAR WIDTH       | 1410 mm          |
| FRONT WIDHT      | 1208 mm          |
| LENGHT           | 2036 mm          |
| AXLE             | 40x5x1060 K      |
| BRAKING SYSTEM   | HYDRAULIC RR     |
| BRAKE DISC       | 180x8            |
| BRAKE POSITION   | REAR             |
| THANK CAPACITY   | 10 LIT           |
| Ø STEERING WHEEL | 320 mm           |
| WHEELS           | NH 120 - NH 180  |
| TYRES            | MITAS SRH / DURO |
| PODS             | N-35             |
| COVER            | REAR             |
| SEAT AND PEDALS  | ADJUSTABLE       |

## ONE OF OUR BEST SELLING PRODUCTS

N35-XR ST

HEADREST

SAFETY BELTS

WEIGHT HOLDER

YELLOW: 5KG RED: 10 KG BLACK: 15 KG

WITH ADJUSTABLE PEDAL, ADJUSTABLE STEERING WHEEL POSITION AND ADJUSTABLE SEAT, FITTED WITH REAR END COVER (TO PROTECT MOVING MECHANICAL PARTS). IT HAS BEEN DESIGNED TO EVOKE THE FEATURES OF A COMPETITION KART.