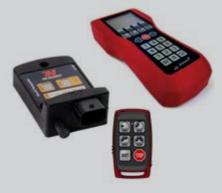

### TRACK SIDE MONITORING SYSTEM

#### de Haardt Trackside Control System Xtra.EV Shutdown Transponder

The de Haardt Xtra.E Shutdown Transponder can be installed on every kart and programmed to suit the needs of the Circuit Operator. Different performance levels can be pre-programmed, as well as the crawl speed for the Pitlane Area. The Shutdown Transponder can be remotely operated with the Xtra Remote Control Unit, as well as the Xtra Mini Remote Control.