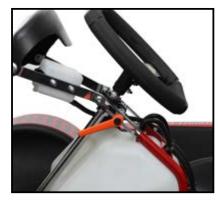

## ONE OF OUR BEST SELLING PRODUCTS

N35-XR ST

HEADREST

SAFETY BELTS

WEIGHT HOLDER

YELLOW: 5KG RED: 10 KG BLACK: 15 KG

WITH ADJUSTABLE PEDAL, ADJUSTABLE STEERING WHEEL POSITION AND ADJUSTABLE SEAT, FITTED WITH REAR END COVER (TO PROTECT MOVING MECHANICAL PARTS). IT HAS BEEN DESIGNED TO EVOKE THE FEATURES OF A COMPETITION KART.

# NEW FEATURES

NEW AXLE BEARING SUPPORT

NEW BRAKE SAFETY "MAGNUM"

ADJUSTABLE STEERING WHEEL POSITION

| N35-YR ST          |                     |
|--------------------|---------------------|
| Ø TUBES            | 35 mm               |
| WHEEL BASE         | 1070 mm             |
| REAR WIDTH         | 1410 mm             |
| FRONT WIDHT        | 1208 mm             |
| LENGHT             | 2036 mm             |
| AXLE               | 40x5x1060 K         |
| BRAKING SYSTEM     | HYDRAULIC RR MAGNUM |
| BRAKE DISC         | VENTILATED 180x20   |
| BRAKE POSITION     | REAR                |
| THANK CAPACITY     | 10 LIT              |
| Ø - STEERING WHEEL | 320 mm - ADJUSTABLE |
| WHEELS             | NH 120 - NH 180     |
| TYRES              | MITAS SRH / DURO    |
| PODS               | N-35                |
| COVER              | REAR                |
| SEAT AND PEDALS    | ADJUSTABLE          |