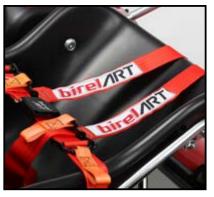

## ONE OF OUR BEST SELLING PRODUCTS

N35-XR ST

HEADREST

SAFETY BELTS

WEIGHT HOLDER

YELLOW: 5KG RED: 10 KG BLACK: 15 KG

WITH ADJUSTABLE PEDAL, ADJUSTABLE STEERING WHEEL POSITION AND ADJUSTABLE SEAT, FITTED WITH REAR END COVER (TO PROTECT MOVING MECHANICAL PARTS). IT HAS BEEN DESIGNED TO EVOKE THE FEATURES OF A COMPETITION KART.

## DISCOVER OUR LAST MODEL

N35-YR ST

HEADREST

SAFETY BELTS

WEIGHT HOLDER

YELLOW: 5KG RED: 10 KG BLACK: 15 KG

ONLY 140 KILOGRAMS

WITH ADJUSTABLE SEAT. IT HAS BEEN DESIGNED TO EVOKE THE FEATURES OF A COMPETITION KART. \*AVAILABLE ALSO THE VERSION N-35 X (WITH ADJUSTABLE PEDAL AND FIXED SEAT)